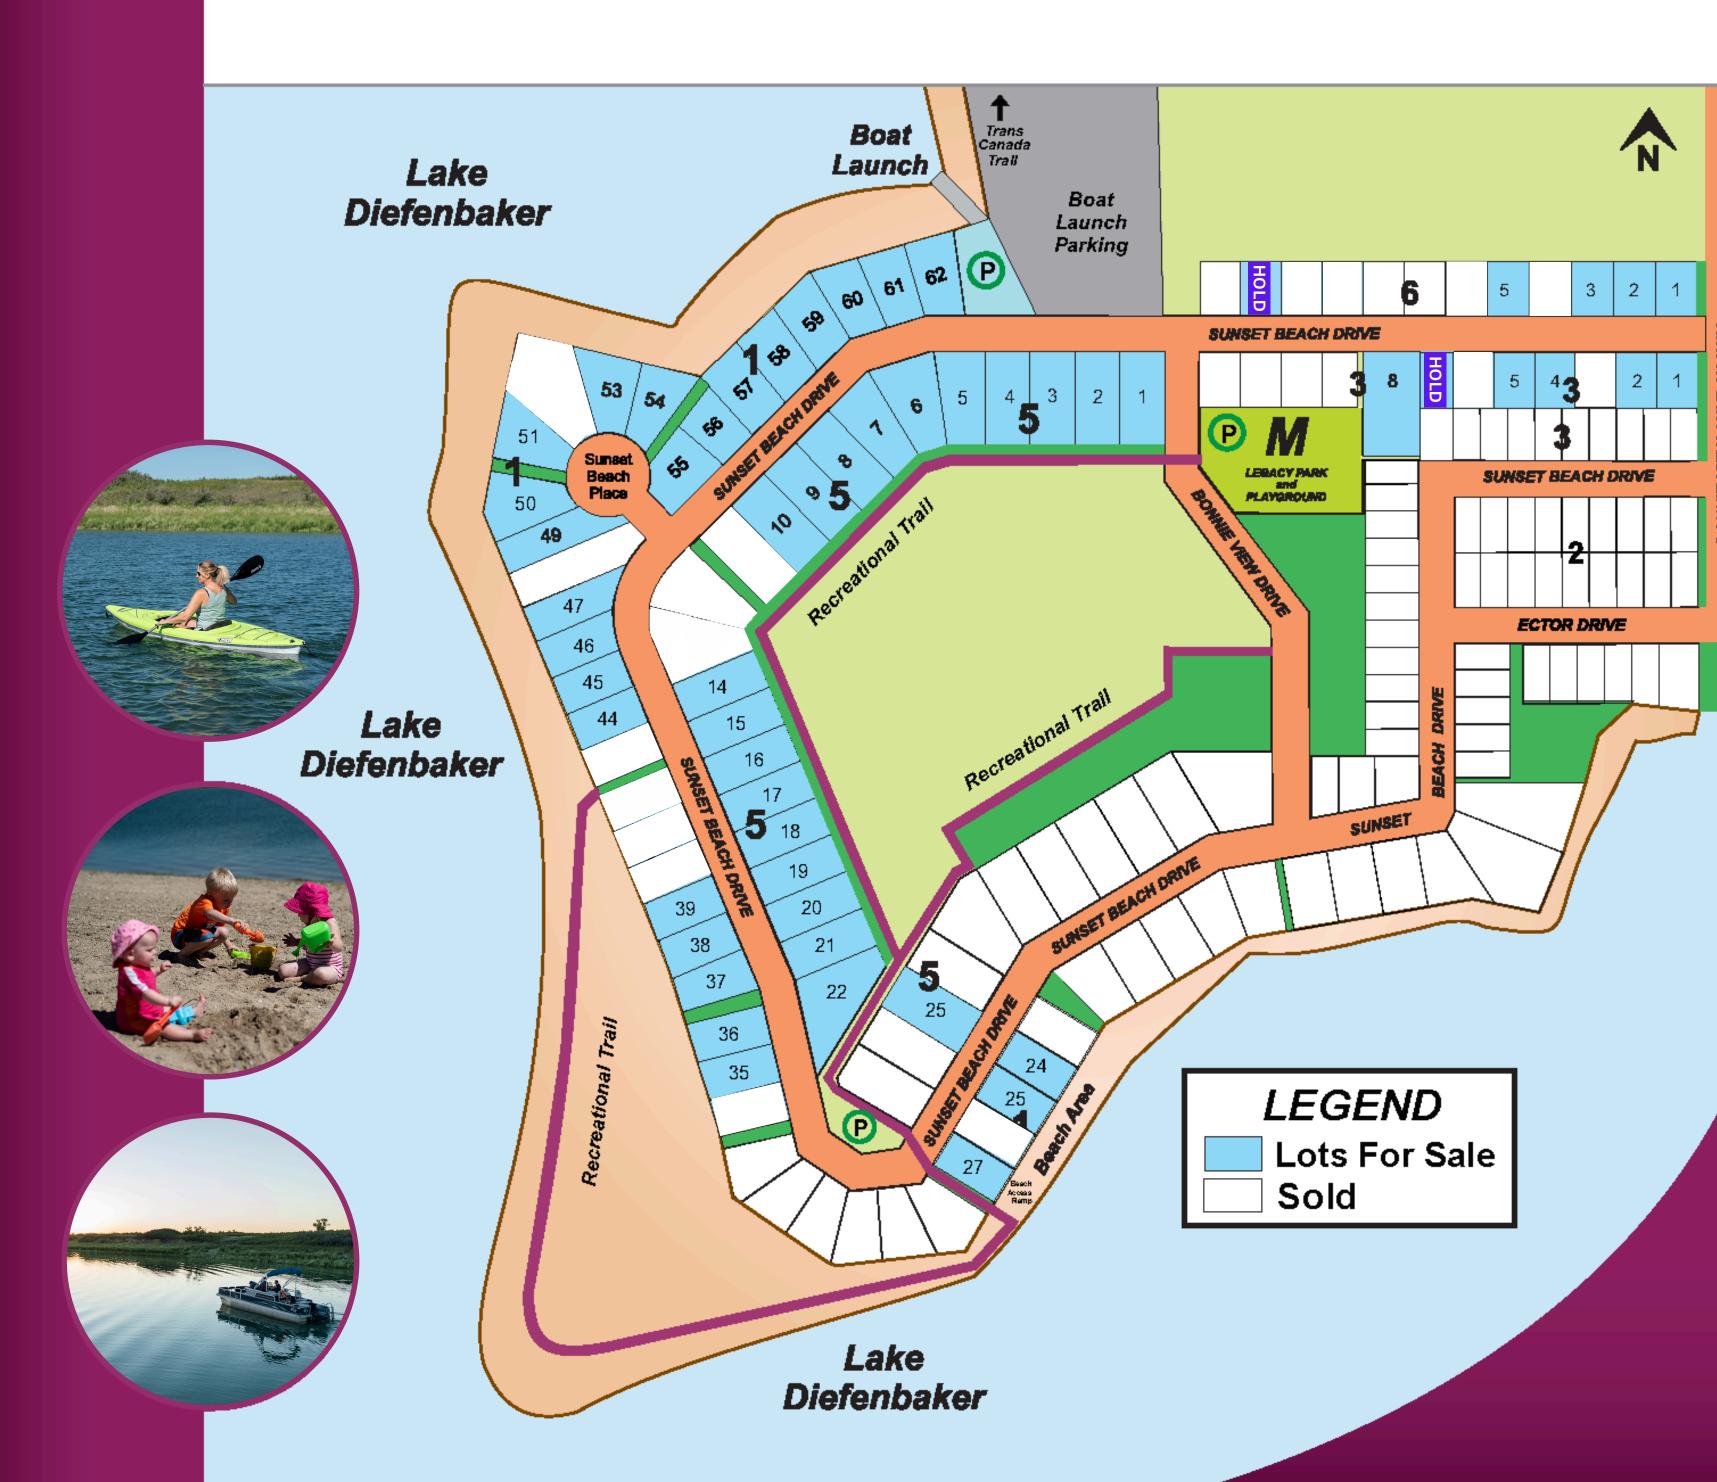

# The following lots are available:

All lots titled and include power, gravelled approach with steel culvert and are available for immediate possession

#### **BLOCK 1**

| BLO | CK 1                                                                                              |
|-----|---------------------------------------------------------------------------------------------------|
| LOT | PRICE                                                                                             |
| 24  | \$ 180,900.00                                                                                     |
| 25  | \$ 190,900.00<br>• 1000 gallon 4 Season Wastewater Tank                                           |
| 20  | • 1000 gallon 4 Season Wastewater Tank<br>• 1000 gallon 4 Season Water Tank                       |
| 26  | SOLD                                                                                              |
| 27  | \$ 194,900.00 •1000 gallon 4 Season Wastewater Tank • Private Well                                |
| 34  | SOLD                                                                                              |
| 35  | \$ 174,900.00                                                                                     |
| 36  | \$ 174,900.00                                                                                     |
| 37  | <ul><li>\$ 194,900.00</li><li>1000 gallon 4 Season Wastewater Tank</li><li>Private Well</li></ul> |
| 38  | \$ 174,900.00                                                                                     |
| 39  | \$ 174,900.00                                                                                     |
| 40  | SOLD                                                                                              |
| 41  | SOLD                                                                                              |
| 42  | SOLD                                                                                              |
| 43  | SOLD                                                                                              |
| 44  | \$ 174,900.00                                                                                     |
| 45  | \$ 174,900.00                                                                                     |
| 46  | \$ 174,900.00                                                                                     |
| 47  | \$ 174,900.00                                                                                     |
| 49  | \$ 174,900.00                                                                                     |
| 50  | \$ 214,900.00<br>• 1000 gallon 4 Season Wastewater Tank<br>• Private Well                         |
| 51  | \$ 189,900.00                                                                                     |
| 52  | SOLD                                                                                              |
| 53  | \$ 189,900.00                                                                                     |
| 54  | \$ 179,900.00                                                                                     |
| 55  | \$ 154,900.00<br>• Private Well                                                                   |
| 56  | \$ 159,900.00                                                                                     |
| 57  | \$ 164,900.00                                                                                     |
| 58  | \$ 184,900.00 •1000 gallon 4 Season Wastewater Tank • Private Well                                |
| 59  | \$ 164,900.00                                                                                     |
| 60  | \$ 164,900.00                                                                                     |
| 61  | \$ 164,900.00                                                                                     |
| 62  | \$ 159,900.00                                                                                     |

### **BLOCK 2**

| LOT | PRICE |
|-----|-------|
| 10  | SOLD  |
| 15  | SOLD  |

## **BLOCK 3**

| PRICE                                                                                                    |  |  |
|----------------------------------------------------------------------------------------------------------|--|--|
| \$ 64,900.00 <b>*</b> Turn Key 🖍                                                                         |  |  |
| \$ 64,900.00 <b>*</b> Turn Key 🖍                                                                         |  |  |
| SOLD                                                                                                     |  |  |
| \$ 64,900.00 <b>*</b> Turn Key 🖍                                                                         |  |  |
| \$ 64,900.00 <b>*</b> Turn Key 🖍                                                                         |  |  |
| SOLD                                                                                                     |  |  |
| HOLD                                                                                                     |  |  |
| \$ 124,900.00 Turn Key  • 1000 gallon 3 Season Water & Wastewater Tanks  • 100 amp Custom Power Pedestal |  |  |
|                                                                                                          |  |  |

## **BLOCK 5**

| PRICE                                         |
|-----------------------------------------------|
| \$ 84,900.00  • 100 amp Custom Power Pedestal |
| \$ 84,900.00                                  |
| \$ 84,900.00                                  |
| \$ 84,900.00                                  |
| \$ 84,900.00                                  |
| \$ 94,900.00                                  |
| \$ 94,900.00                                  |
|                                               |

### **BLOCK 5**

| DEOOK 5 |                                                                    |  |  |  |
|---------|--------------------------------------------------------------------|--|--|--|
| LOT     | PRICE                                                              |  |  |  |
| 8       | \$ 94,900.00                                                       |  |  |  |
| 9       | \$ 94,900.00                                                       |  |  |  |
| 10      | \$ 94,900.00                                                       |  |  |  |
| 11      | SOLD                                                               |  |  |  |
| 13      | SOLD                                                               |  |  |  |
| 14      | \$ 94,900.00                                                       |  |  |  |
| 15      | \$ 94,900.00                                                       |  |  |  |
| 16      | \$ 94,900.00                                                       |  |  |  |
| 17      | \$ 94,900.00                                                       |  |  |  |
| 18      | \$ 94,900.00                                                       |  |  |  |
| 19      | \$ 94,900.00                                                       |  |  |  |
| 20      | \$ 94,900.00                                                       |  |  |  |
| 21      | \$ 94,900.00                                                       |  |  |  |
| 22      | \$ 114,900.00<br>• Private Well                                    |  |  |  |
| 25      | \$114,900.00 • Private Well • 1000 gallon 4 Season Wastewater Tank |  |  |  |

## **BLOCK 6**

| LOT | PRICE        |          |            |
|-----|--------------|----------|------------|
| 1   | \$ 64,900.00 | Turn Key | P          |
| 2   | \$ 64,900.00 | Turn Key | <b>,</b> 0 |
| 3   | \$ 64,900.00 | Turn Key | مر         |
| 4   | SO           | LD       |            |
| 5   | \$ 64,900.00 | Turn Key | p          |
| 6   | SO           | LD       |            |
| 10  | SOLD         |          |            |
| 11  | HOLD         |          |            |