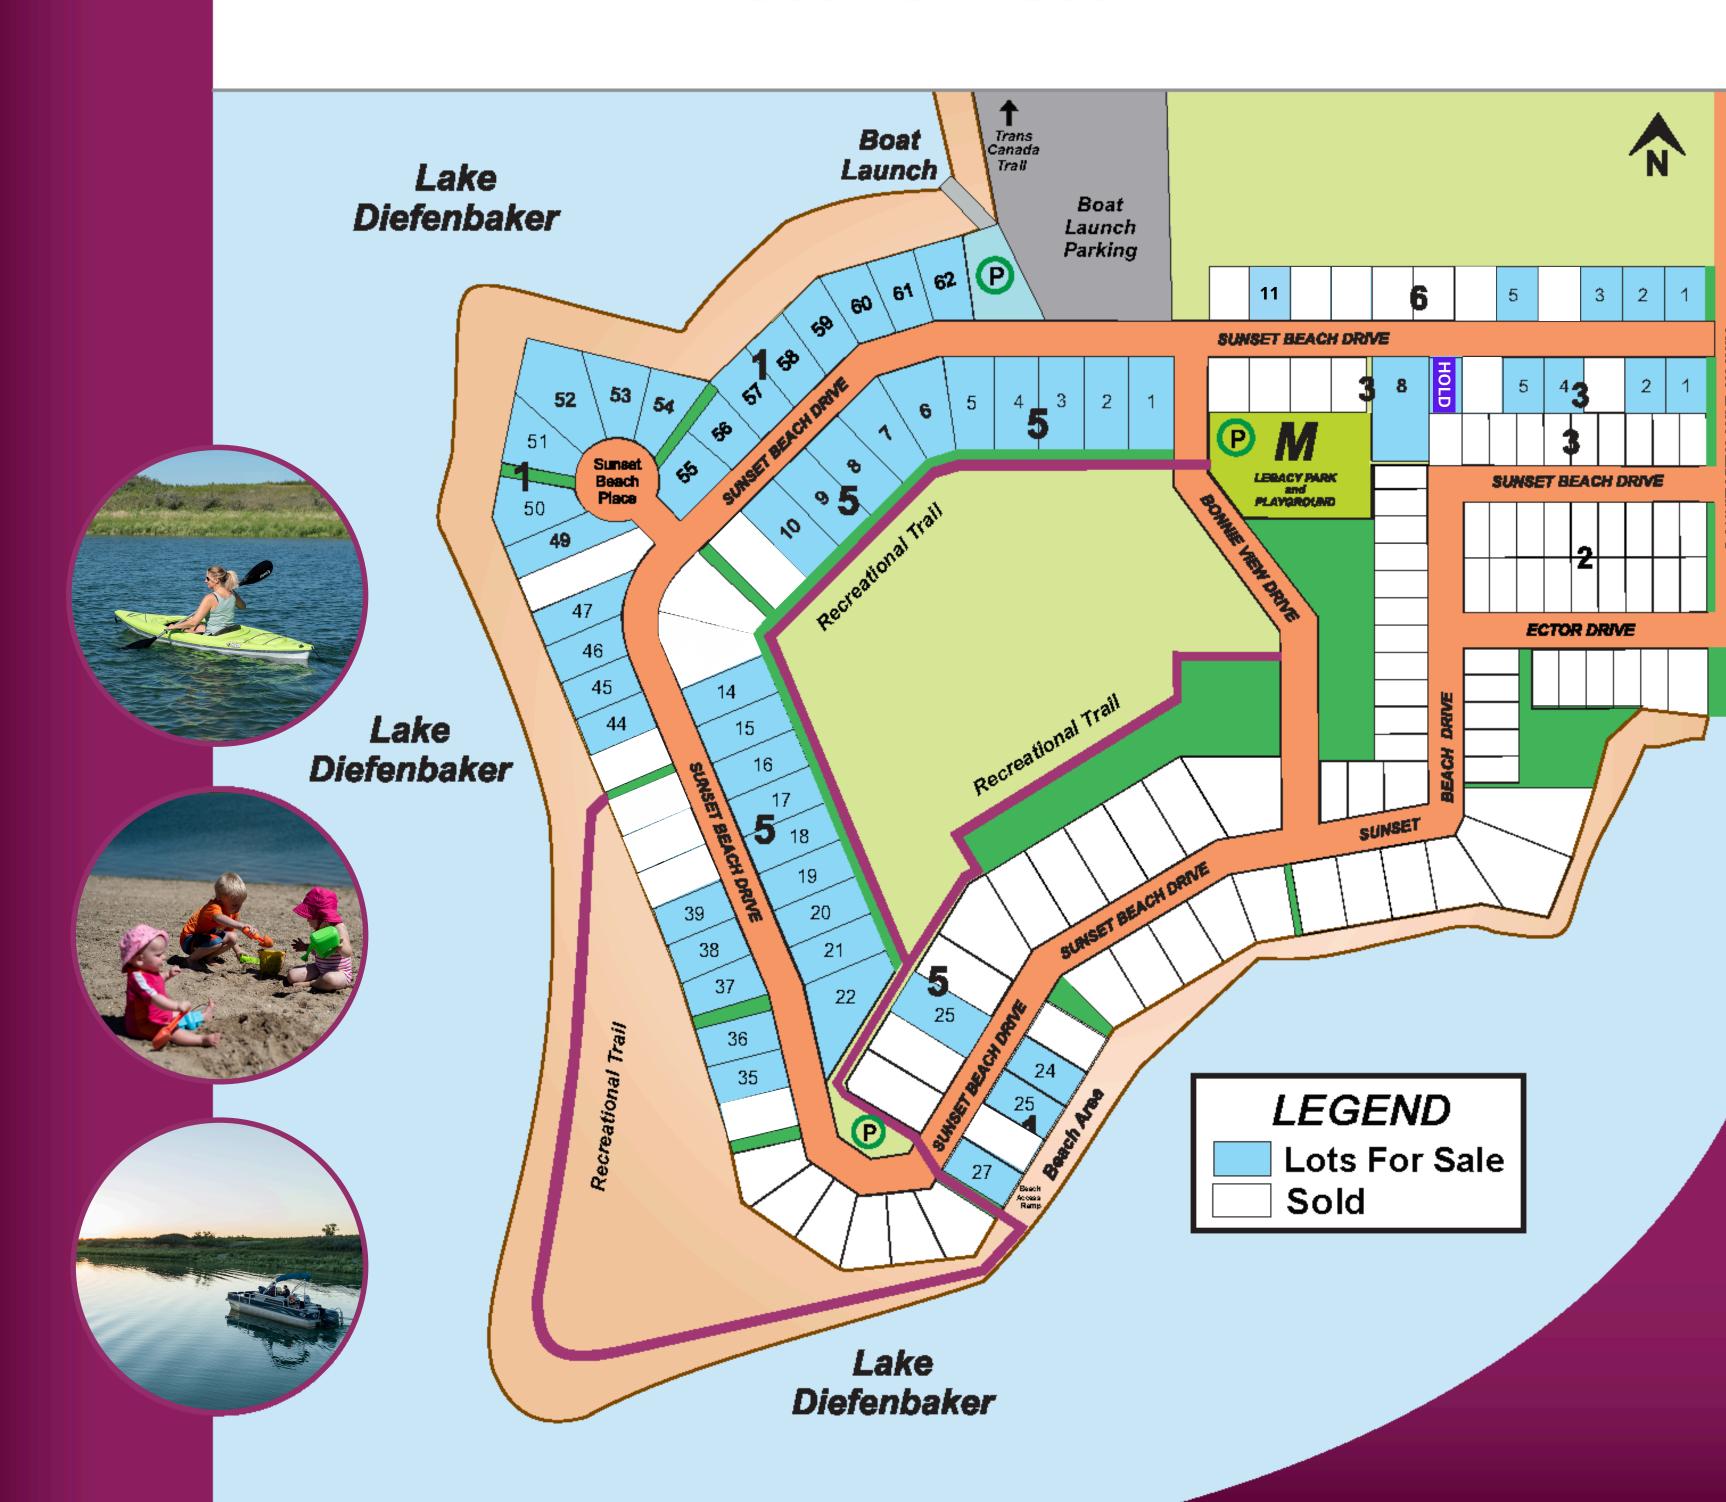

# The following lots are available:

All lots titled and include power, gravelled approach with steel culvert and are available for immediate possession

| BLO | CK 1                                                                                              |
|-----|---------------------------------------------------------------------------------------------------|
| LOT | PRICE                                                                                             |
| 24  | \$ 180,900.00                                                                                     |
| 25  | \$ 190,900.00<br>• 1000 gallon 4 Season Wastewater Tank<br>• 1000 gallon 4 Season Water Tank      |
| 26  | SOLD                                                                                              |
| 27  | \$ 194,900.00 •1000 gallon 4 Season Wastewater Tank • Private Well                                |
| 34  | SOLD                                                                                              |
| 35  | \$ 174,900.00                                                                                     |
| 36  | \$ 174,900.00                                                                                     |
| 37  | <ul><li>\$ 194,900.00</li><li>1000 gallon 4 Season Wastewater Tank</li><li>Private Well</li></ul> |
| 38  | \$ 174,900.00                                                                                     |
| 39  | \$ 174,900.00                                                                                     |
| 40  | SOLD                                                                                              |
| 41  | SOLD                                                                                              |
| 42  | SOLD                                                                                              |
| 43  | SOLD                                                                                              |
| 44  | \$ 174,900.00                                                                                     |
| 45  | \$ 174,900.00                                                                                     |
| 46  | \$ 174,900.00                                                                                     |
| 47  | \$ 174,900.00                                                                                     |
| 49  | \$ 174,900.00                                                                                     |
| 50  | \$ 214,900.00 •1000 gallon 4 Season Wastewater Tank • Private Well                                |
| 51  | \$ 189,900.00                                                                                     |
| 52  | \$ 214,900.00 •1000 gallon 4 Season Wastewater Tank • Private Well                                |
| 53  | \$ 189,900.00                                                                                     |
| 54  | \$ 179,900.00                                                                                     |
| 55  | \$ 154,900.00<br>• Private Well                                                                   |
| 56  | \$ 159,900.00                                                                                     |
| 57  | \$ 164,900.00                                                                                     |
| 58  | \$ 184,900.00 •1000 gallon 4 Season Wastewater Tank • Private Well                                |
| 59  | \$ 164,900.00                                                                                     |
| 60  | \$ 164,900.00                                                                                     |
| 61  | \$ 164,900.00                                                                                     |
| 62  | \$ 159,900.00                                                                                     |

# **BLOCK 2**

| LOT | PRICE |
|-----|-------|
| 10  | SOLD  |
| 15  | SOLD  |

# **BLOCK 3**

| LOT | PRICE                                                                                                                                        |  |  |
|-----|----------------------------------------------------------------------------------------------------------------------------------------------|--|--|
| 1   | \$ 64,900.00 <b>*</b> Turn Key 🖍                                                                                                             |  |  |
| 2   | \$ 64,900.00 <b>*</b> Turn Key 🖍                                                                                                             |  |  |
| 3   | SOLD                                                                                                                                         |  |  |
| 4   | \$ 64,900.00 <b>*</b> Turn Key 🖍                                                                                                             |  |  |
| 5   | \$ 64,900.00 <b>*</b> Turn Key 🖍                                                                                                             |  |  |
| 6   | SOLD                                                                                                                                         |  |  |
| 7   | HOLD                                                                                                                                         |  |  |
| 8   | <ul> <li>\$ 124,900.00 Turn Key</li> <li>1000 gallon 3 Season Water &amp; Wastewater Tanks</li> <li>100 amp Custom Power Pedestal</li> </ul> |  |  |

# **BLOCK 5**

| PRICE                                         |
|-----------------------------------------------|
| \$ 84,900.00  • 100 amp Custom Power Pedestal |
| \$ 84,900.00                                  |
| \$ 84,900.00                                  |
| \$ 84,900.00                                  |
| \$ 84,900.00                                  |
| \$ 94,900.00                                  |
| \$ 94,900.00                                  |
|                                               |

# **BLOCK 5**

| BEOOK 5 |                                                                    |  |  |  |
|---------|--------------------------------------------------------------------|--|--|--|
| LOT     | PRICE                                                              |  |  |  |
| 8       | \$ 94,900.00                                                       |  |  |  |
| 9       | \$ 94,900.00                                                       |  |  |  |
| 10      | \$ 94,900.00                                                       |  |  |  |
| 11      | SOLD                                                               |  |  |  |
| 13      | SOLD                                                               |  |  |  |
| 14      | \$ 94,900.00                                                       |  |  |  |
| 15      | \$ 94,900.00                                                       |  |  |  |
| 16      | \$ 94,900.00                                                       |  |  |  |
| 17      | \$ 94,900.00                                                       |  |  |  |
| 18      | \$ 94,900.00                                                       |  |  |  |
| 19      | \$ 94,900.00                                                       |  |  |  |
| 20      | \$ 94,900.00                                                       |  |  |  |
| 21      | \$ 94,900.00                                                       |  |  |  |
| 22      | \$ 114,900.00<br>• Private Well                                    |  |  |  |
| 25      | \$114,900.00 • Private Well • 1000 gallon 4 Season Wastewater Tank |  |  |  |

# **BLOCK 6**

| LOT | PRICE        |          |    |
|-----|--------------|----------|----|
| 1   | \$ 64,900.00 | Turn Key | p  |
| 2   | \$ 64,900.00 | Turn Key | p  |
| 3   | \$ 64,900.00 | Turn Key | ø  |
| 4   | SOLD         |          |    |
| 5   | \$ 64,900.00 | Turn Key | p  |
| 6   | SOLD         |          |    |
| 10  | SOLD         |          |    |
| 11  | \$ 64,900.00 | Turn Key | مر |