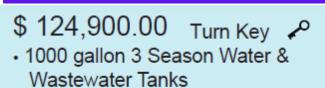

# **BLOCK 3**

| LOT | PRICE                     |  |
|-----|---------------------------|--|
| 1   | \$ 64,900.00 * Turn Key 🖍 |  |
| 2   | \$ 64,900.00 * Turn Key 🖍 |  |
| 3   | SOLD                      |  |
| 4   | \$ 64,900.00 * Turn Key 🖍 |  |
| 5   | \$ 64,900.00 * Turn Key 🎤 |  |
| 6   | SOLD                      |  |
| 7   | HOLD                      |  |

### \* Block 3 Lots 1, 2, 4, 5, 6, 7 Include:

- 1000 gallon 4 Season Water & Wastewater Tanks
- 100 amp Custom Power Pedestal
- Completely Turn Key
- Pull Up and Enjoy!