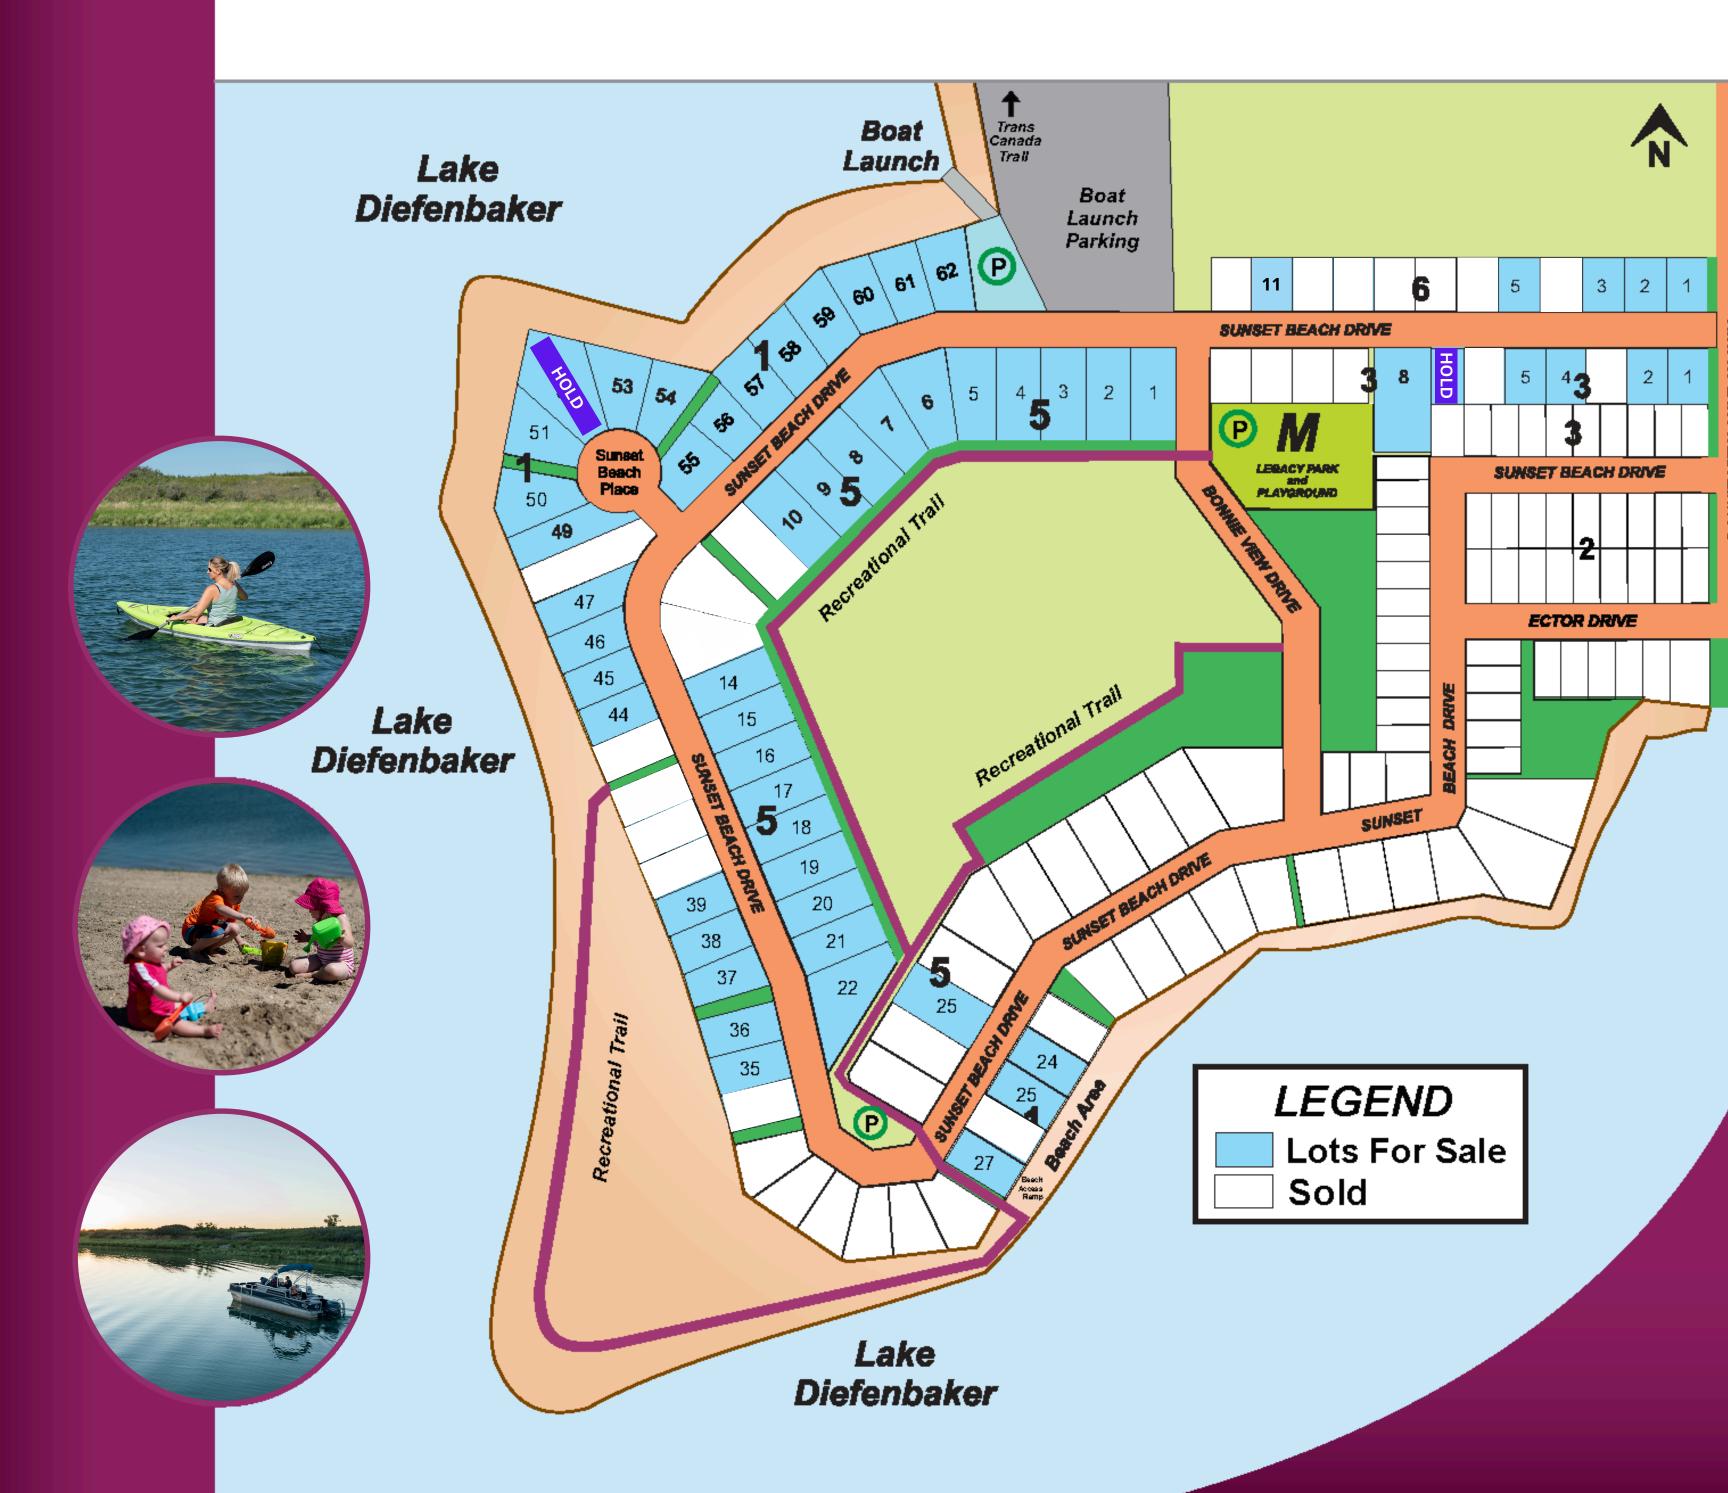

# The following lots are available:

All lots titled and include power, gravelled approach with steel culvert and are available for immediate possession

## **BLOCK 1**

### PRICE LOT 24 \$180,900.00 \$ 190,900.00 25 • 1000 gallon 4 Season Wastewater Tank •1000 gallon 4 Season Water Tank SOLD 26 \$ 194,900.00 27 • 1000 gallon 4 Season Wastewater Tank Private Well SOLD 34 \$174,900.00 35 36 \$174,900.00 \$ 194,900.00 37 · 1000 gallon 4 Season Wastewater Tank Private Well 38 \$174,900.00 \$174,900.00 39 SOLD 40 SOLD 41

# **BLOCK 2**

| LOT | PRICE |
|-----|-------|
| 10  | SOLD  |
| 15  | SOLD  |

### \* Block 2 Lots 10, 15, Include:

- 1000 gallon 4 Season Wastewater Tank
- 100 amp Custom Power Pedestal
- Shed with 3 Season Water Tank and Pump System

# **BLOCK 3**

| LOT | PRICE                     |  |
|-----|---------------------------|--|
| 1   | \$ 64,900.00 * Turn Key 🖍 |  |
| 2   | \$ 64,900.00 * Turn Key 🖍 |  |
| 3   | SOLD                      |  |
| 4   | \$ 64,900.00 * Turn Key 🖍 |  |
| 5   | \$ 64,900.00 * Turn Key 🎤 |  |
| 6   | SOLD                      |  |
| 7   | HOLD                      |  |

# BLOCK 5

| LOT | PRICE                                                    |
|-----|----------------------------------------------------------|
| 8   | \$ 94,900.00                                             |
| 9   | \$ 94,900.00                                             |
| 10  | \$ 94,900.00                                             |
| 11  | SOLD                                                     |
| 13  | SOLD                                                     |
| 14  | \$ 94,900.00                                             |
| 15  | \$ 94,900.00                                             |
| 16  | \$ 94,900.00                                             |
| 17  | \$ 94,900.00                                             |
| 18  | \$ 94,900.00                                             |
| 19  | \$ 94,900.00                                             |
| 20  | \$ 94,900.00                                             |
| 21  | \$ 94,900.00                                             |
| 22  | \$ 114,900.00<br>∙ Private Well                          |
| 25  | \$114,900.00<br>• Private Well<br>• 1000 gallon 4 Season |

| 42                               | SOLD                                                                                                                                                            |  |  |
|----------------------------------|-----------------------------------------------------------------------------------------------------------------------------------------------------------------|--|--|
| 43                               | SOLD                                                                                                                                                            |  |  |
| 44                               | \$ 174,900.00                                                                                                                                                   |  |  |
| 45                               | \$ 174,900.00                                                                                                                                                   |  |  |
| 46                               | \$ 174,900.00                                                                                                                                                   |  |  |
| 47                               | \$ 174,900.00                                                                                                                                                   |  |  |
| 49                               | \$ 174,900.00                                                                                                                                                   |  |  |
| 50                               | \$ 214,900.00 <ul> <li>1000 gallon 4 Season Wastewater Tank</li> <li>Private Well</li> </ul>                                                                    |  |  |
| 51                               | \$ 189,900.00                                                                                                                                                   |  |  |
| 52                               | HOLD                                                                                                                                                            |  |  |
|                                  |                                                                                                                                                                 |  |  |
| 53                               | \$ 189,900.00                                                                                                                                                   |  |  |
| 53<br>54                         | \$ 189,900.00<br>\$ 179,900.00                                                                                                                                  |  |  |
|                                  | •                                                                                                                                                               |  |  |
| 54                               | \$ 179,900.00<br>\$ 154,900.00                                                                                                                                  |  |  |
| 54<br>55                         | \$ 179,900.00<br>\$ 154,900.00<br>• Private Well                                                                                                                |  |  |
| 54<br>55<br>56                   | \$ 179,900.00<br>\$ 154,900.00<br>• Private Well<br>\$ 159,900.00                                                                                               |  |  |
| 54<br>55<br>56<br>57             | \$ 179,900.00<br>\$ 154,900.00<br>• Private Well<br>\$ 159,900.00<br>\$ 164,900.00<br>\$ 184,900.00<br>• 1000 gallon 4 Season Wastewater Tank                   |  |  |
| 54<br>55<br>56<br>57<br>58       | \$ 179,900.00<br>\$ 154,900.00<br>• Private Well<br>\$ 159,900.00<br>\$ 164,900.00<br>\$ 184,900.00<br>• 1000 gallon 4 Season Wastewater Tank<br>• Private Well |  |  |
| 54<br>55<br>56<br>57<br>58<br>59 | \$ 179,900.00<br>\$ 154,900.00<br>• Private Well<br>\$ 159,900.00<br>\$ 164,900.00<br>• 1000 gallon 4 Season Wastewater Tank<br>• Private Well<br>\$ 164,900.00 |  |  |

• 100 amp Custom Power Pedestal

### \* Block 3 Lots 1, 2, 4, 5, 6, 7 Include:

- 1000 gallon 4 Season Water & Wastewater Tanks
- 100 amp Custom Power Pedestal
- Completely Turn Key
- Pull Up and Enjoy!

# **BLOCK 5**

8

| LOT | PRICE                                                                  |
|-----|------------------------------------------------------------------------|
| 1   | <ul><li>\$ 84,900.00</li><li>• 100 amp Custom Power Pedestal</li></ul> |
| 2   | \$ 84,900.00                                                           |
| 3   | \$ 84,900.00                                                           |
| 4   | \$ 84,900.00                                                           |
| 5   | \$ 84,900.00                                                           |
| 6   | \$ 94,900.00                                                           |
| 7   | \$ 94,900.00                                                           |

# **BLOCK 6**

| LOT | PRICE        |          |   |
|-----|--------------|----------|---|
| 1   | \$ 64,900.00 | Turn Key | ₽ |
| 2   | \$ 64,900.00 | Turn Key | ₽ |
| 3   | \$ 64,900.00 | Turn Key | P |
| 4   | SO           | LD       |   |
| 5   | \$ 64,900.00 | Turn Key | ₽ |
| 6   | SO           | LD       |   |
| 10  | SO           | LD       |   |
| 11  | \$ 64,900.00 | Turn Key | P |

### Block 6 Lots Include:

- 1000 gallon 4 Season Water & Wastewater Tank
- 100 amp Custom Power Pedestal
- Completely Turn Key
- Pull Up and Enjoy!