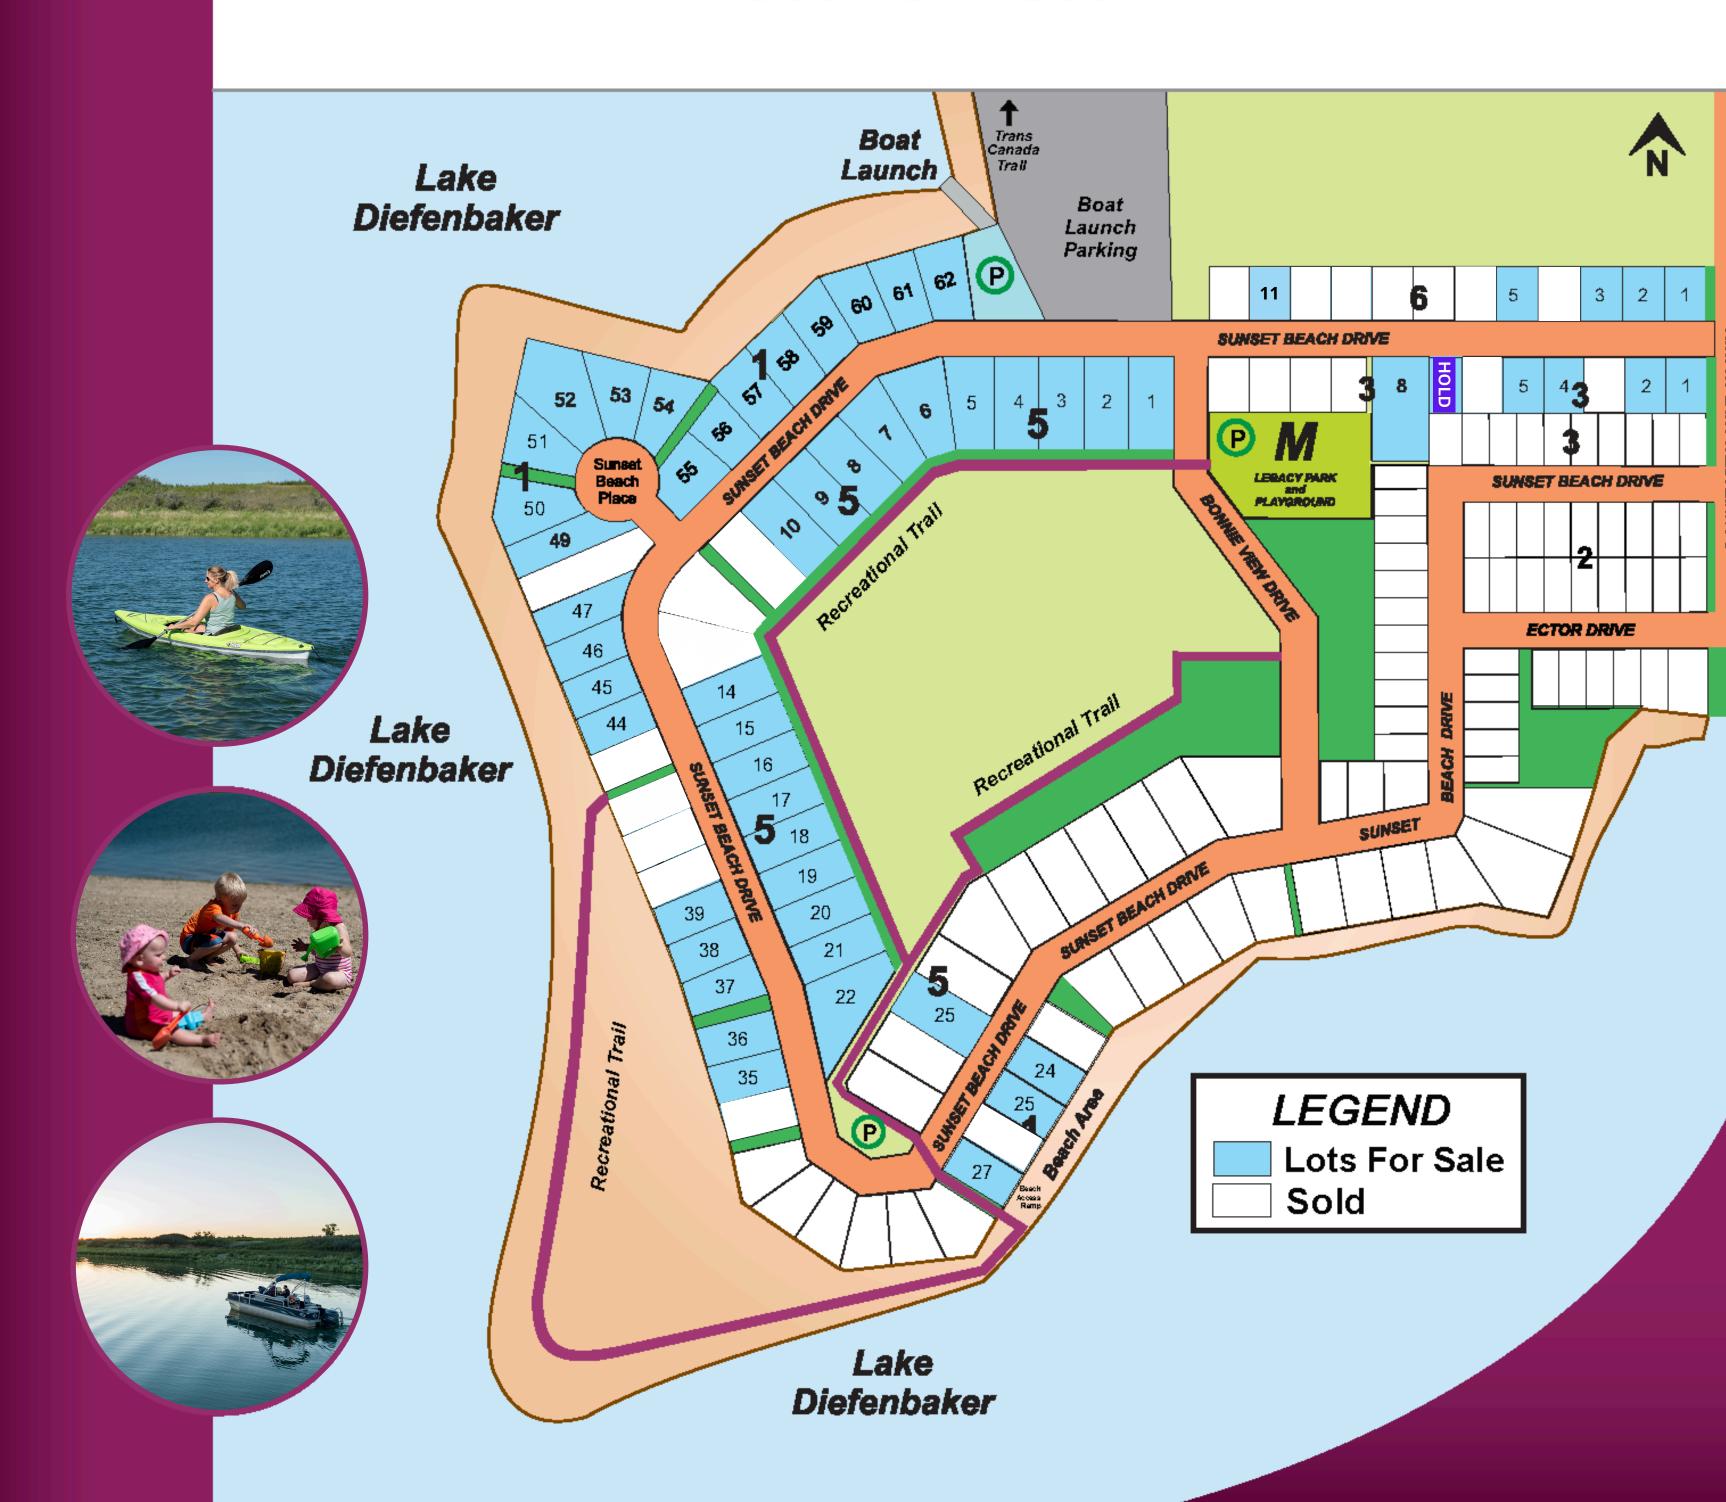

#### **BLOCK 1**

| BLO | 2K 1                                                                                              |
|-----|---------------------------------------------------------------------------------------------------|
| LOT | PRICE                                                                                             |
| 24  | \$ 180,900.00                                                                                     |
| 25  | \$ 190,900.00                                                                                     |
| 20  | <ul> <li>1000 gallon 4 Season Wastewater Tank</li> <li>1000 gallon 4 Season Water Tank</li> </ul> |
| 26  | SOLD                                                                                              |
| 27  | \$ 194,900.00<br>• 1000 gallon 4 Season Wastewater Tank<br>• Private Well                         |
| 34  | SOLD                                                                                              |
| 35  | \$ 174,900.00                                                                                     |
| 36  | \$ 174,900.00                                                                                     |
| 37  | <ul><li>\$ 194,900.00</li><li>1000 gallon 4 Season Wastewater Tank</li><li>Private Well</li></ul> |
| 38  | \$ 174,900.00                                                                                     |
| 39  | \$ 174,900.00                                                                                     |
| 40  | SOLD                                                                                              |
| 41  | SOLD                                                                                              |
| 42  | SOLD                                                                                              |
| 43  | SOLD                                                                                              |
| 44  | \$ 174,900.00                                                                                     |
| 45  | \$ 174,900.00                                                                                     |
| 46  | \$ 174,900.00                                                                                     |
| 47  | \$ 174,900.00                                                                                     |
| 49  | \$ 174,900.00                                                                                     |
| 50  | \$ 214,900.00 •1000 gallon 4 Season Wastewater Tank • Private Well                                |
| 51  | \$ 189,900.00                                                                                     |
| 52  | \$ 214,900.00 •1000 gallon 4 Season Wastewater Tank • Private Well                                |
| 53  | \$ 189,900.00                                                                                     |
| 54  | \$ 179,900.00                                                                                     |
| 55  | \$ 154,900.00<br>• Private Well                                                                   |
| 56  | \$ 159,900.00                                                                                     |
| 57  | \$ 164,900.00                                                                                     |
| 58  | \$ 184,900.00 • 1000 gallon 4 Season Wastewater Tank • Private Well                               |
| 59  | \$ 164,900.00                                                                                     |
| 60  | \$ 164,900.00                                                                                     |
|     | ¢ 464 000 00                                                                                      |
| 61  | \$ 164,900.00                                                                                     |

### **BLOCK 2**

| LOT | PRICE |
|-----|-------|
| 10  | SOLD  |
| 15  | SOLD  |

## **BLOCK 3**

| LOT | PRICE                                                                                                                                        |  |  |
|-----|----------------------------------------------------------------------------------------------------------------------------------------------|--|--|
| 1   | \$ 64,900.00 <b>*</b> Turn Key 🖍                                                                                                             |  |  |
| 2   | \$ 64,900.00 <b>*</b> Turn Key 🖍                                                                                                             |  |  |
| 3   | SOLD                                                                                                                                         |  |  |
| 4   | \$ 64,900.00 <b>*</b> Turn Key 🖍                                                                                                             |  |  |
| 5   | \$ 64,900.00 <b>*</b> Turn Key 🖍                                                                                                             |  |  |
| 6   | SOLD                                                                                                                                         |  |  |
| 7   | HOLD                                                                                                                                         |  |  |
| 8   | <ul> <li>\$ 124,900.00 Turn Key</li> <li>1000 gallon 3 Season Water &amp; Wastewater Tanks</li> <li>100 amp Custom Power Pedestal</li> </ul> |  |  |

## **BLOCK 5**

| LOT | PRICE                                         |
|-----|-----------------------------------------------|
| 1   | \$ 84,900.00  • 100 amp Custom Power Pedestal |
| 2   | \$ 84,900.00                                  |
| 3   | \$ 84,900.00                                  |
| 4   | \$ 84,900.00                                  |
| 5   | \$ 84,900.00                                  |
| 6   | \$ 94,900.00                                  |
| 7   | \$ 94,900.00                                  |

### **BLOCK 5**

| LOT | PRICE                                                              |  |  |  |
|-----|--------------------------------------------------------------------|--|--|--|
| 8   | \$ 94,900.00                                                       |  |  |  |
| 9   | \$ 94,900.00                                                       |  |  |  |
| 10  | \$ 94,900.00                                                       |  |  |  |
| 11  | SOLD                                                               |  |  |  |
| 13  | SOLD                                                               |  |  |  |
| 14  | \$ 94,900.00                                                       |  |  |  |
| 15  | \$ 94,900.00                                                       |  |  |  |
| 16  | \$ 94,900.00                                                       |  |  |  |
| 17  | \$ 94,900.00                                                       |  |  |  |
| 18  | \$ 94,900.00                                                       |  |  |  |
| 19  | \$ 94,900.00                                                       |  |  |  |
| 20  | \$ 94,900.00                                                       |  |  |  |
| 21  | \$ 94,900.00                                                       |  |  |  |
| 22  | \$ 114,900.00<br>• Private Well                                    |  |  |  |
| 25  | \$114,900.00 • Private Well • 1000 gallon 4 Season Wastewater Tank |  |  |  |

## **BLOCK 6**

| LOT | PRICE        |          |            |
|-----|--------------|----------|------------|
| 1   | \$ 64,900.00 | Turn Key | p          |
| 2   | \$ 64,900.00 | Turn Key | <b>,</b> 0 |
| 3   | \$ 64,900.00 | Turn Key | ø          |
| 4   | SOLD         |          |            |
| 5   | \$ 64,900.00 | Turn Key | p          |
| 6   | SOLD         |          |            |
| 10  | SOLD         |          |            |
| 11  | \$ 64,900.00 | Turn Key | مر         |