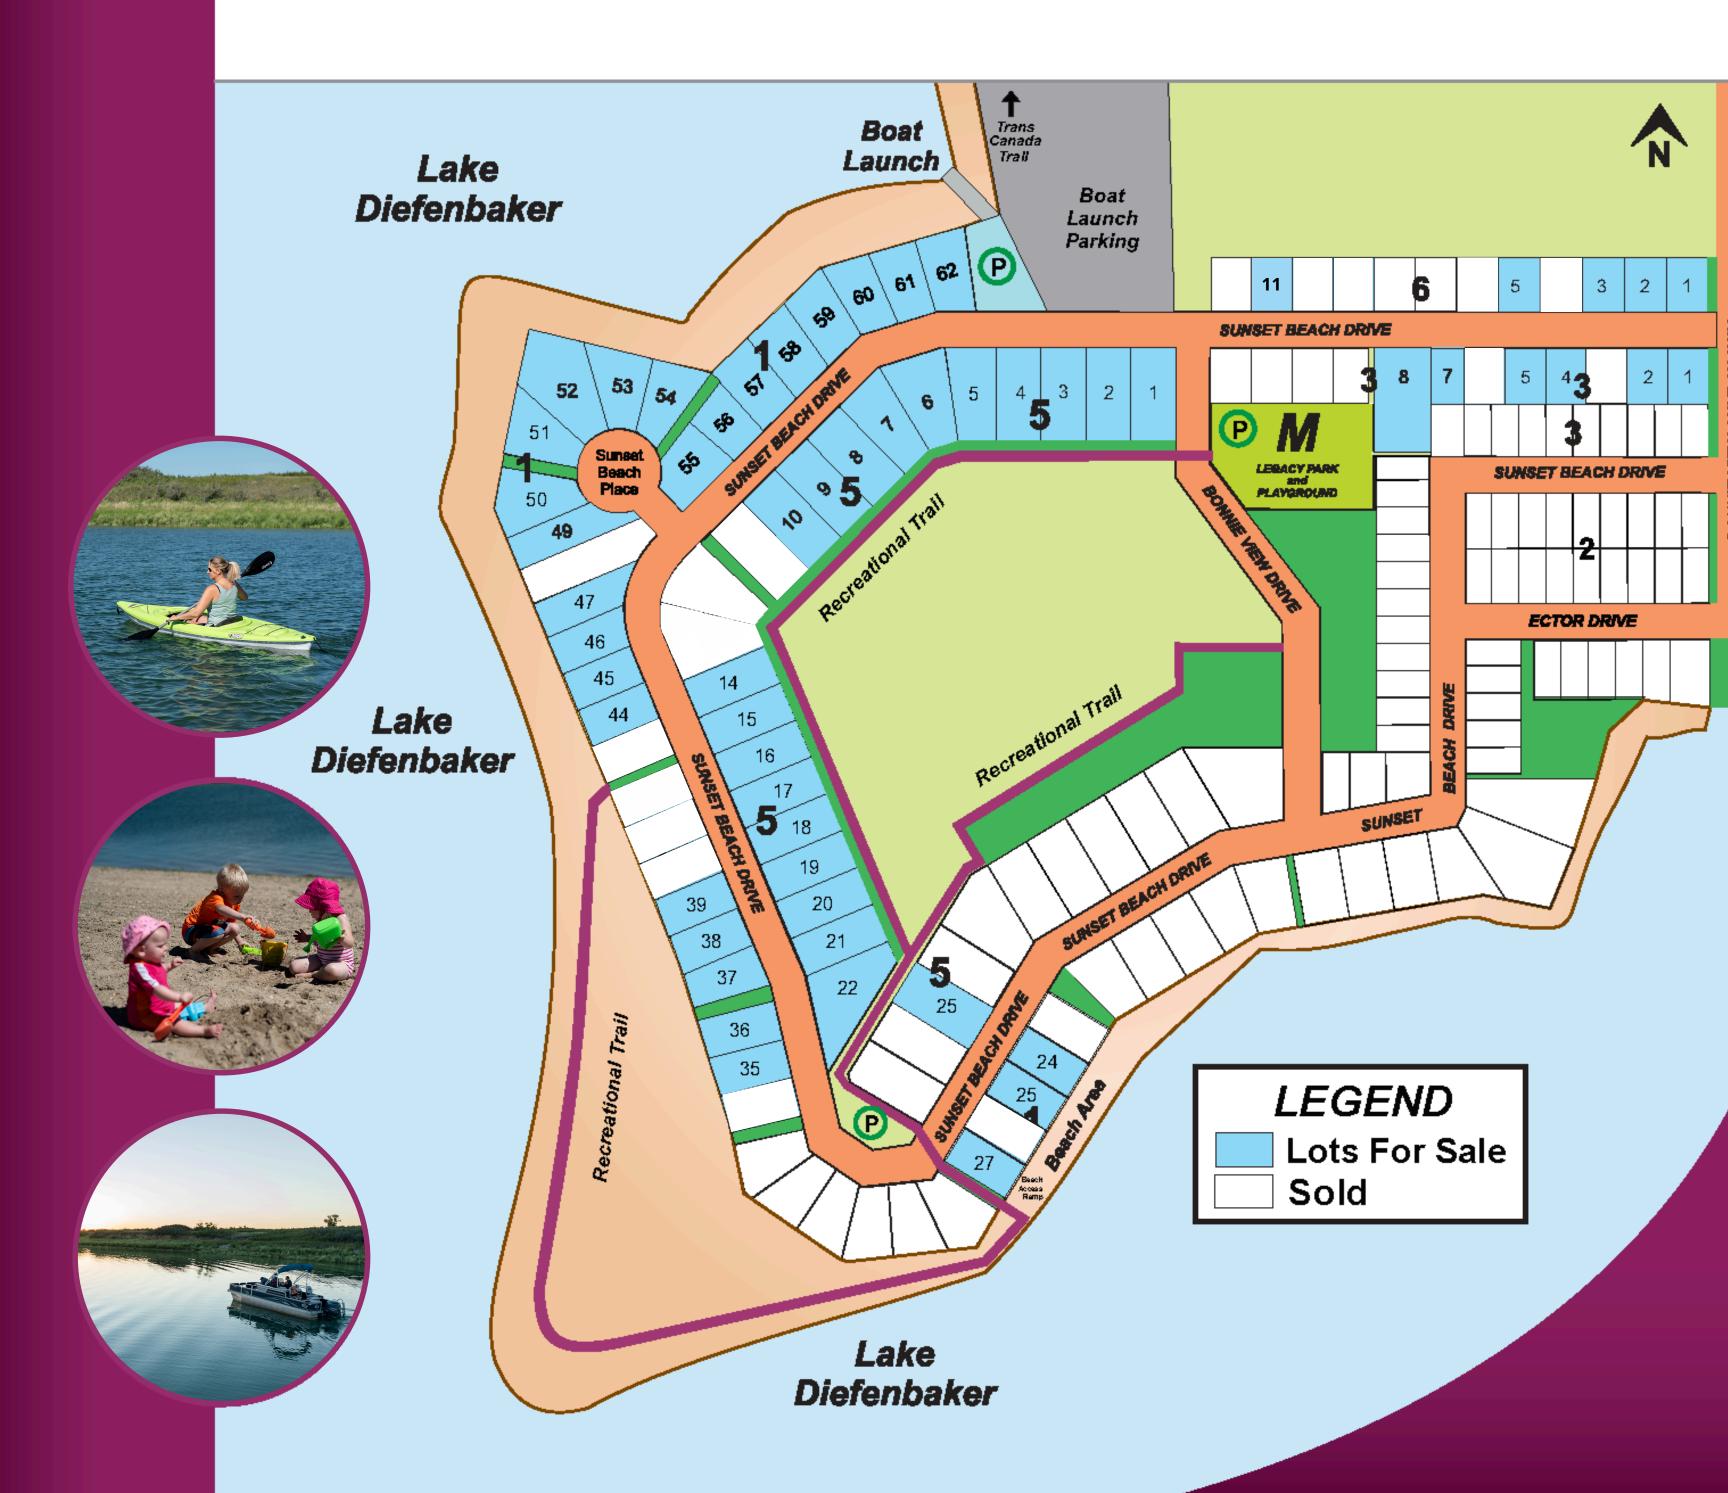

# SUNSET BEACH at lake diefenbaker

# The following lots are available:

All lots titled and include power, gravelled approach with steel culvert and are available for immediate possession

### **BLOCK 1**

### PRICE LOT 24 \$180,900.00 \$ 190,900.00 25 1000 gallon 4 Season Wastewater Tank •1000 gallon 4 Season Water Tank SOLD 26 \$ 194,900.00 27 • 1000 gallon 4 Season Wastewater Tank Private Well SOLD 34 35 \$174,900.00 36 \$174,900.00 \$ 194,900.00 37 • 1000 gallon 4 Season Wastewater Tank Private Well 38 \$174,900.00 \$174,900.00 39 SOLD 40 SOLD 41

# **BLOCK 2**

| LOT | PRICE |
|-----|-------|
| 10  | SOLD  |
| 15  | SOLD  |

## **BLOCK 3**

| LOT | PRICE          |            |  |
|-----|----------------|------------|--|
| 1   | \$ 64,900.00 * | Turn Key 🎤 |  |
| 2   | \$ 64,900.00 * | Turn Key 🎤 |  |
| 3   | SOLD           |            |  |
| 4   | \$ 64,900.00 * | Turn Key 🥜 |  |
| 5   | \$ 64,900.00 * | Turn Key 🎤 |  |
| 6   | SOLD           |            |  |
| 7   | \$ 64 900 00 * | Turn Key 🧖 |  |

# BLOCK 5

| LOT | PRICE                                                    |
|-----|----------------------------------------------------------|
| 8   | \$ 94,900.00                                             |
| 9   | \$ 94,900.00                                             |
| 10  | \$ 94,900.00                                             |
| 11  | SOLD                                                     |
| 13  | SOLD                                                     |
| 14  | \$ 94,900.00                                             |
| 15  | \$ 94,900.00                                             |
| 16  | \$ 94,900.00                                             |
| 17  | \$ 94,900.00                                             |
| 18  | \$ 94,900.00                                             |
| 19  | \$ 94,900.00                                             |
| 20  | \$ 94,900.00                                             |
| 21  | \$ 94,900.00                                             |
| 22  | \$ 114,900.00<br>• Private Well                          |
| 25  | \$114,900.00<br>• Private Well<br>• 1000 gallon 4 Season |

| 41 | 3010                                                                                             |  |  |
|----|--------------------------------------------------------------------------------------------------|--|--|
| 42 | SOLD                                                                                             |  |  |
| 43 | SOLD                                                                                             |  |  |
| 44 | \$ 174,900.00                                                                                    |  |  |
| 45 | \$ 174,900.00                                                                                    |  |  |
| 46 | \$ 174,900.00                                                                                    |  |  |
| 47 | \$ 174,900.00                                                                                    |  |  |
| 49 | \$ 174,900.00                                                                                    |  |  |
| 50 | <ul><li>\$ 214,900.00</li><li>1000 gallon 4 Season Wastewater</li><li>Private Well</li></ul>     |  |  |
| 51 | \$ 189,900.00                                                                                    |  |  |
| 52 | <ul><li>\$ 214,900.00</li><li>1000 gallon 4 Season Wastewater</li><li>Private Well</li></ul>     |  |  |
| 53 | \$ 189,900.00                                                                                    |  |  |
| 54 | \$ 179,900.00                                                                                    |  |  |
| 55 | \$ 154,900.00<br>• Private Well                                                                  |  |  |
| 56 | \$ 159,900.00                                                                                    |  |  |
| 57 | \$ 164,900.00                                                                                    |  |  |
| 58 | <ul><li>\$ 184,900.00</li><li>• 1000 gallon 4 Season Wastewater</li><li>• Private Well</li></ul> |  |  |
| 59 | \$ 164,900.00                                                                                    |  |  |
| 60 | \$ 164,900.00                                                                                    |  |  |
| 61 | \$ 164,900.00                                                                                    |  |  |
| 62 | \$ 159,900.00                                                                                    |  |  |

# **BLOCK 5**

8

Tank

Tank

Tank

| LOT | PRICE                                                                |
|-----|----------------------------------------------------------------------|
| 1   | <ul><li>\$ 84,900.00</li><li>100 amp Custom Power Pedestal</li></ul> |
| 2   | \$ 84,900.00                                                         |
| 3   | \$ 84,900.00                                                         |
| 4   | \$ 84,900.00                                                         |
| 5   | \$ 84,900.00                                                         |
| 6   | \$ 94,900.00                                                         |
| 7   | \$ 94,900.00                                                         |

# **BLOCK 6**

| LOT | PRICE        |          |    |
|-----|--------------|----------|----|
| 1   | \$ 64,900.00 | Turn Key | ₽  |
| 2   | \$ 64,900.00 | Turn Key | ₽  |
| 3   | \$ 64,900.00 | Turn Key | ₽  |
| 4   | SOLD         |          |    |
| 5   | \$ 64,900.00 | Turn Key | ₽  |
| 6   | SOLD         |          |    |
| 10  | SOLD         |          |    |
| 11  | \$ 64,900.00 | Turn Key | مر |