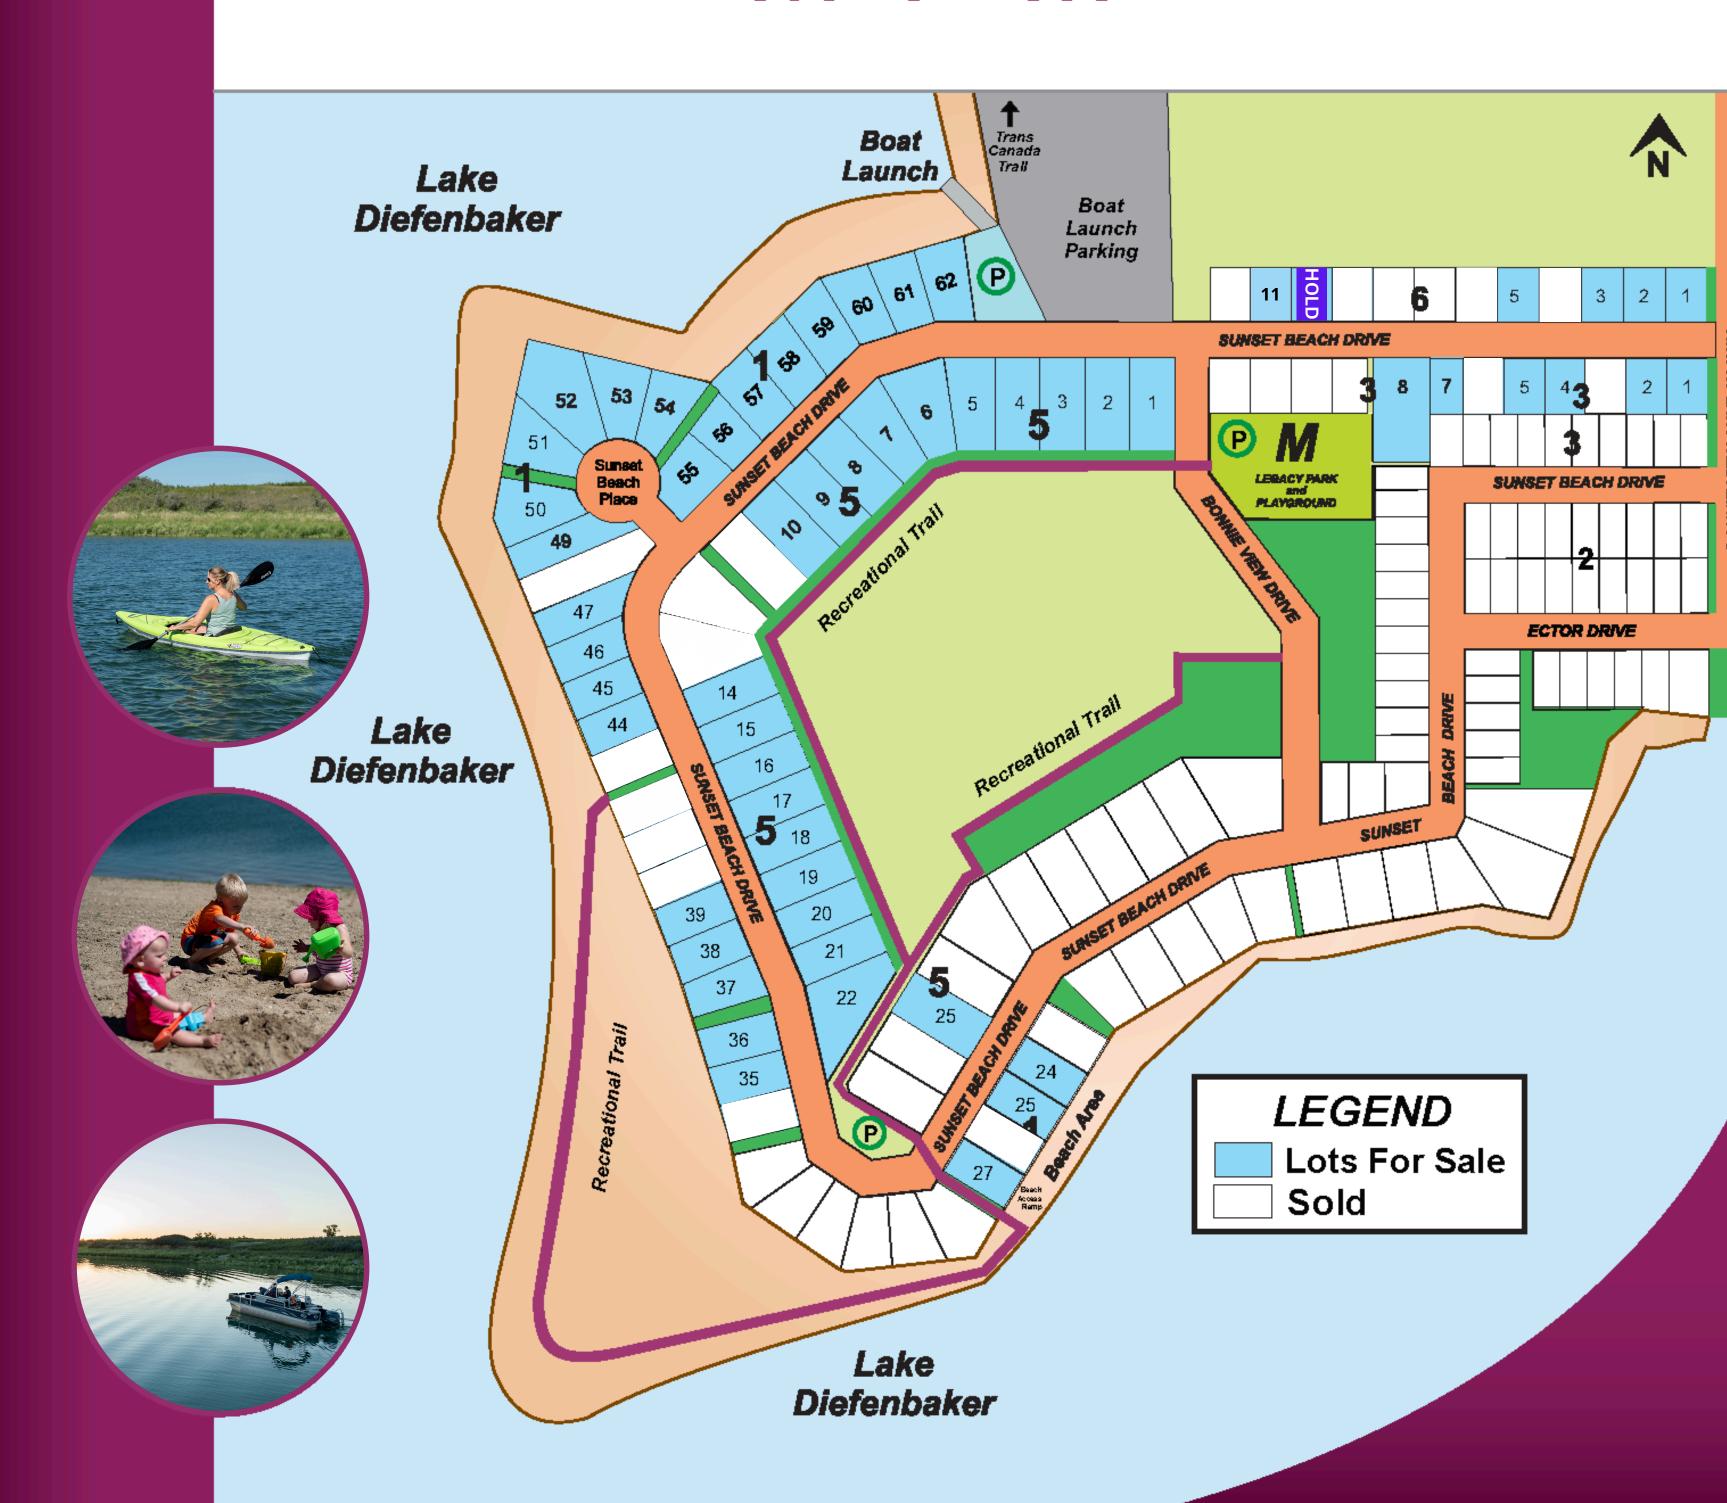

# The following lots are available:

All lots titled and include power, gravelled approach with steel culvert and are available for immediate possession

| BLOCK 1 |                                                                                                   |  |  |  |
|---------|---------------------------------------------------------------------------------------------------|--|--|--|
| LOT     | PRICE                                                                                             |  |  |  |
| 24      | \$ 180,900.00                                                                                     |  |  |  |
| 25      | \$ 190,900.00<br>• 1000 gallon 4 Season Wastewater Tank<br>• 1000 gallon 4 Season Water Tank      |  |  |  |
| 26      | SOLD                                                                                              |  |  |  |
| 27      | \$ 194,900.00<br>• 1000 gallon 4 Season Wastewater Tank<br>• Private Well                         |  |  |  |
| 34      | SOLD                                                                                              |  |  |  |
| 35      | \$ 174,900.00                                                                                     |  |  |  |
| 36      | \$ 174,900.00                                                                                     |  |  |  |
| 37      | <ul><li>\$ 194,900.00</li><li>1000 gallon 4 Season Wastewater Tank</li><li>Private Well</li></ul> |  |  |  |
| 38      | \$ 174,900.00                                                                                     |  |  |  |
| 39      | \$ 174,900.00                                                                                     |  |  |  |
| 40      | SOLD                                                                                              |  |  |  |
| 41      | SOLD                                                                                              |  |  |  |
| 42      | SOLD                                                                                              |  |  |  |
| 43      | SOLD                                                                                              |  |  |  |
| 44      | \$ 174,900.00                                                                                     |  |  |  |
| 45      | \$ 174,900.00                                                                                     |  |  |  |
| 46      | \$ 174,900.00                                                                                     |  |  |  |
| 47      | \$ 174,900.00                                                                                     |  |  |  |
| 49      | \$ 174,900.00                                                                                     |  |  |  |
| 50      | \$ 214,900.00 • 1000 gallon 4 Season Wastewater Tank • Private Well                               |  |  |  |
| 51      | \$ 189,900.00                                                                                     |  |  |  |
| 52      | \$ 214,900.00 - 1000 gallon 4 Season Wastewater Tank - Private Well                               |  |  |  |
| 53      | \$ 189,900.00                                                                                     |  |  |  |
| 54      | \$ 179,900.00                                                                                     |  |  |  |
| 55      | \$ 154,900.00<br>• Private Well                                                                   |  |  |  |
| 56      | \$ 159,900.00                                                                                     |  |  |  |
| 57      | \$ 164,900.00                                                                                     |  |  |  |
| 58      | \$ 184,900.00<br>• 1000 gallon 4 Season Wastewater Tank<br>• Private Well                         |  |  |  |
| 59      | \$ 164,900.00                                                                                     |  |  |  |
| 60      | \$ 164,900.00                                                                                     |  |  |  |
| 61      | \$ 164,900.00                                                                                     |  |  |  |
| 62      | \$ 159,900.00                                                                                     |  |  |  |

#### **BLOCK 2**

| LOT | PRICE |
|-----|-------|
| 10  | SOLD  |
| 15  | SOLD  |

#### \* Block 2 Lots 10, 15, Include:

- 1000 gallon 4 Season Wastewater Tank
- 100 amp Custom Power Pedestal
- · Shed with 3 Season Water Tank and Pump System

# **BLOCK 3**

| LOT | PRICE                                                                                                    |  |  |
|-----|----------------------------------------------------------------------------------------------------------|--|--|
| 1   | \$ 64,900.00 <b>*</b> Turn Key 🖍                                                                         |  |  |
| 2   | \$ 64,900.00 <b>*</b> Turn Key 🖍                                                                         |  |  |
| 3   | SOLD                                                                                                     |  |  |
| 4   | \$ 64,900.00 <b>*</b> Turn Key 🖍                                                                         |  |  |
| 5   | \$ 64,900.00 <b>*</b> Turn Key 🖍                                                                         |  |  |
| 6   | SOLD                                                                                                     |  |  |
| 7   | \$ 64,900.00 <b>*</b> Turn Key 🖍                                                                         |  |  |
| 8   | \$ 124,900.00 Turn Key  • 1000 gallon 3 Season Water & Wastewater Tanks  • 100 amp Custom Power Pedestal |  |  |

# \* Block 3 Lots 1, 2, 4, 5, 6, 7 Include:

- 1000 gallon 4 Season Water & Wastewater Tanks
- 100 amp Custom Power Pedestal
- · Completely Turn Key
- Pull Up and Enjoy!

# **BLOCK 5**

| PRICE                                         |
|-----------------------------------------------|
| \$ 84,900.00  • 100 amp Custom Power Pedestal |
| \$ 84,900.00                                  |
| \$ 84,900.00                                  |
| \$ 84,900.00                                  |
| \$ 84,900.00                                  |
| \$ 94,900.00                                  |
| \$ 94,900.00                                  |
|                                               |

#### **BLOCK 5**

| BECOKO |                                                                    |  |  |  |
|--------|--------------------------------------------------------------------|--|--|--|
| LOT    | PRICE                                                              |  |  |  |
| 8      | \$ 94,900.00                                                       |  |  |  |
| 9      | \$ 94,900.00                                                       |  |  |  |
| 10     | \$ 94,900.00                                                       |  |  |  |
| 11     | SOLD                                                               |  |  |  |
| 13     | SOLD                                                               |  |  |  |
| 14     | \$ 94,900.00                                                       |  |  |  |
| 15     | \$ 94,900.00                                                       |  |  |  |
| 16     | \$ 94,900.00                                                       |  |  |  |
| 17     | \$ 94,900.00                                                       |  |  |  |
| 18     | \$ 94,900.00                                                       |  |  |  |
| 19     | \$ 94,900.00                                                       |  |  |  |
| 20     | \$ 94,900.00                                                       |  |  |  |
| 21     | \$ 94,900.00                                                       |  |  |  |
| 22     | \$ 114,900.00<br>• Private Well                                    |  |  |  |
| 25     | \$114,900.00 • Private Well • 1000 gallon 4 Season Wastewater Tank |  |  |  |

#### **BLOCK 6**

| LOT | PRICE        |          |            |
|-----|--------------|----------|------------|
| 1   | \$ 64,900.00 | Turn Key | p          |
| 2   | \$ 64,900.00 | Turn Key | <b>,</b> 0 |
| 3   | \$ 64,900.00 | Turn Key | مر         |
| 4   | SOLD         |          |            |
| 5   | \$ 64,900.00 | Turn Key | p          |
| 6   | SOLD         |          |            |
| 10  | HOLD         |          |            |
| 11  | \$ 64,900.00 | Turn Key | مر         |

#### Block 6 Lots Include:

- 1000 gallon 4 Season Water & Wastewater Tank
- 100 amp Custom Power Pedestal
- · Completely Turn Key
- Pull Up and Enjoy!