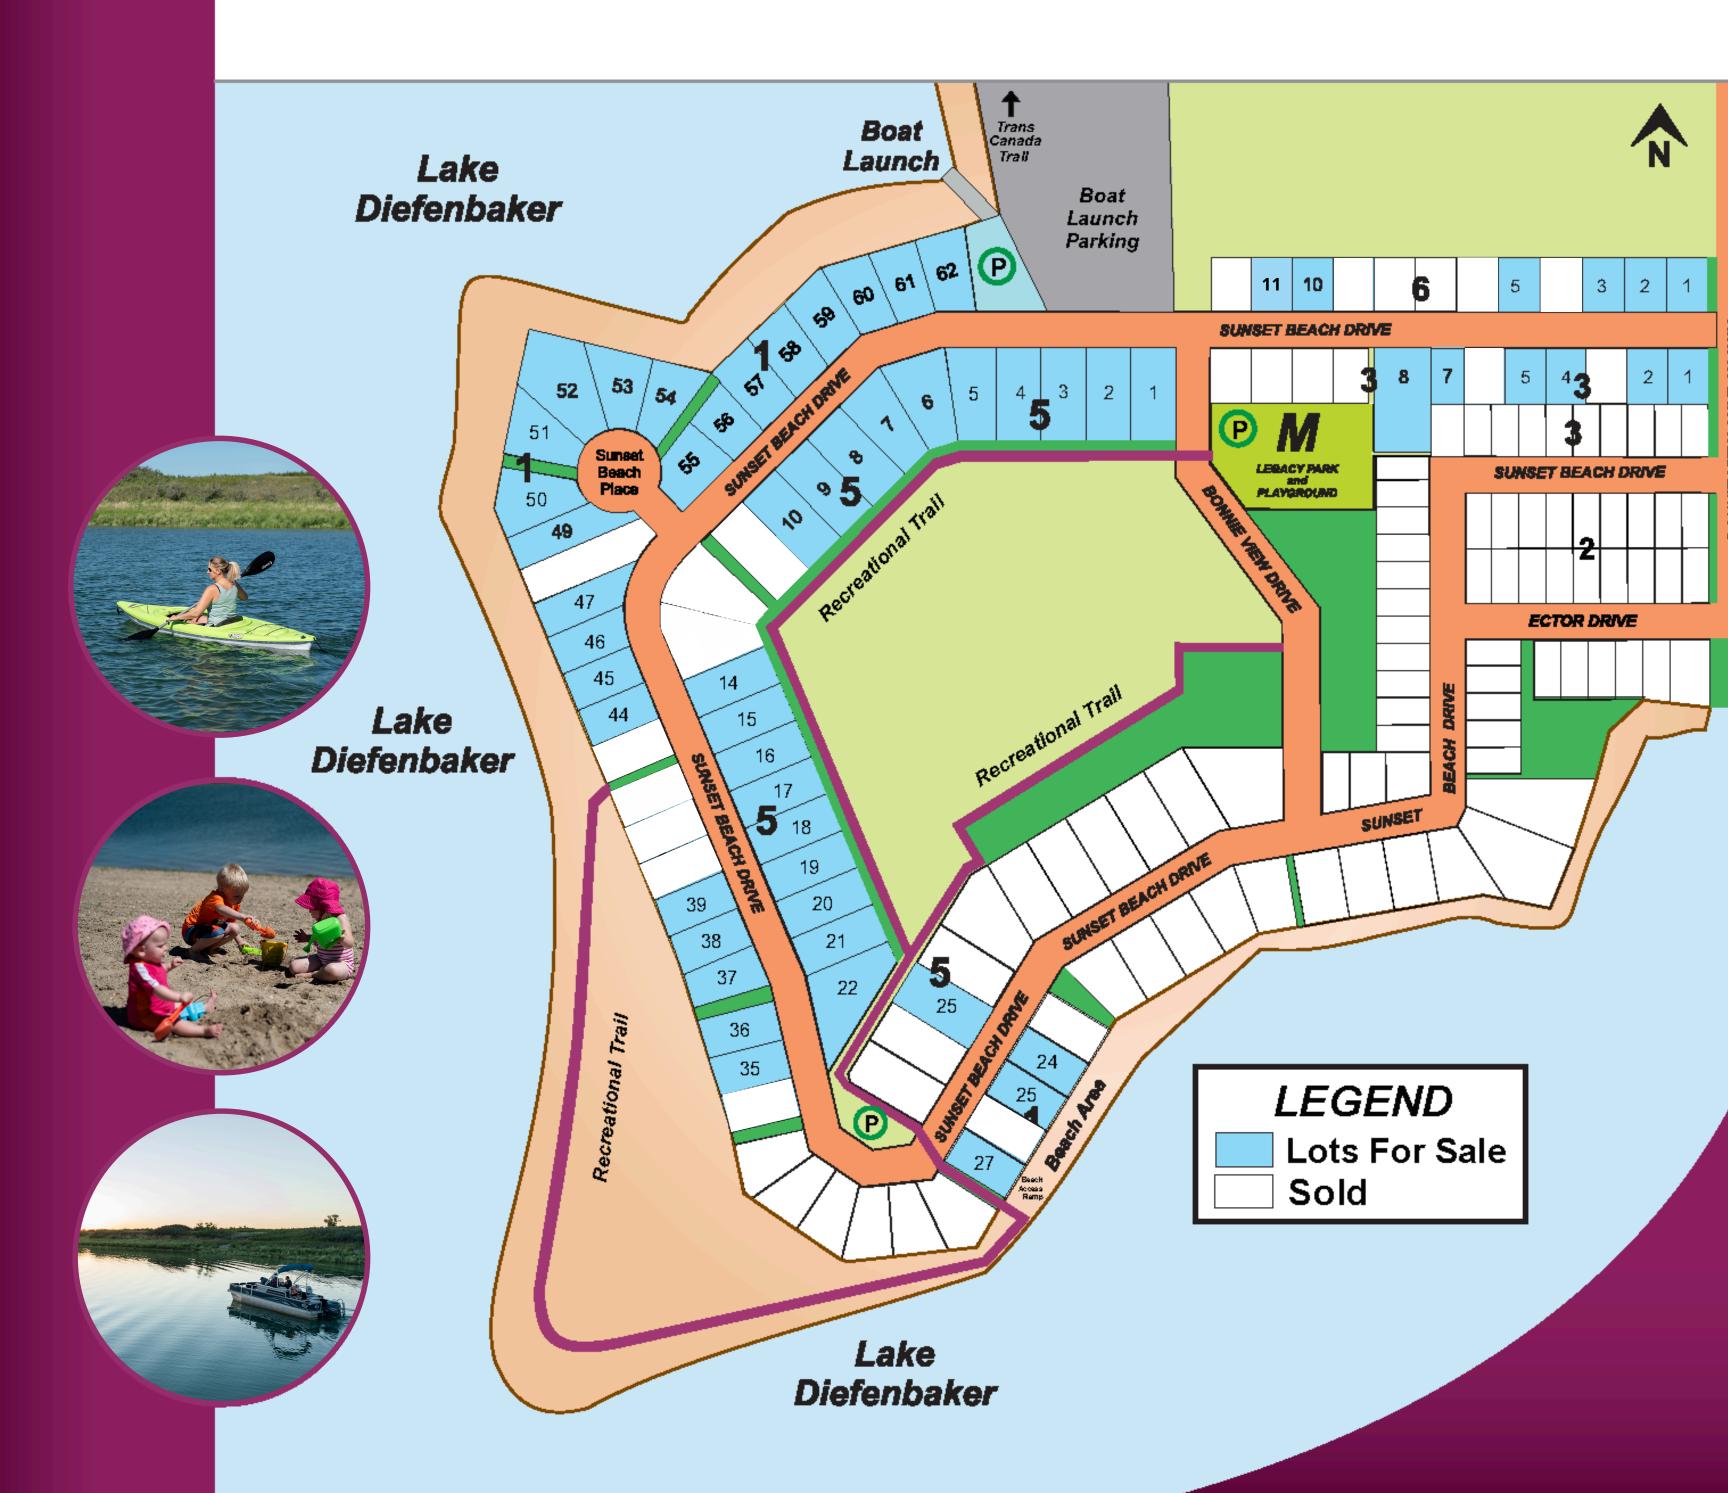

# SUNSET BEACH at lake diefenbaker

# The following lots are available:

All lots titled and include power, gravelled approach with steel culvert and are available for immediate possession

### **BLOCK 1**

# **BLOCK 2**

| LOT | PRICE |
|-----|-------|
| 10  | SOLD  |
| 15  | SOLD  |

## **BLOCK 3**

| LOT | PRICE          |            |
|-----|----------------|------------|
| 1   | \$ 64,900.00 * | Turn Key 🎤 |
| 2   | \$ 64,900.00 * | Turn Key 🎤 |
| 3   | SOLD           |            |
| 4   | \$ 64,900.00 * | Turn Key 🖌 |
| 5   | \$ 64,900.00 * | Turn Key 🎤 |
| 6   | SOLD           |            |
| 7   | \$ 64 900 00 * | Turn Key 🎤 |

# **BLOCK 5**

| _   |                                                          |
|-----|----------------------------------------------------------|
| LOT | PRICE                                                    |
| 8   | \$ 94,900.00                                             |
| 9   | \$ 94,900.00                                             |
| 10  | \$ 94,900.00                                             |
| 11  | SOLD                                                     |
| 13  | SOLD                                                     |
| 14  | \$ 94,900.00                                             |
| 15  | \$ 94,900.00                                             |
| 16  | \$ 94,900.00                                             |
| 17  | \$ 94,900.00                                             |
| 18  | \$ 94,900.00                                             |
| 19  | \$ 94,900.00                                             |
| 20  | \$ 94,900.00                                             |
| 21  | \$ 94,900.00                                             |
| 22  | \$ 114,900.00<br>∙ Private Well                          |
| 25  | \$114,900.00<br>• Private Well<br>• 1000 gallon 4 Season |

# **BLOCK 5**

8

Tank

Tank

Tank

| LOT | PRICE                                                                |
|-----|----------------------------------------------------------------------|
| 1   | <ul><li>\$ 84,900.00</li><li>100 amp Custom Power Pedestal</li></ul> |
| 2   | \$ 84,900.00                                                         |
| 3   | \$ 84,900.00                                                         |
| 4   | \$ 84,900.00                                                         |
| 5   | \$ 84,900.00                                                         |
| 6   | \$ 94,900.00                                                         |
| 7   | \$ 94,900.00                                                         |

# **BLOCK 6**

| LOT | PRICE        |          |   |
|-----|--------------|----------|---|
| 1   | \$ 64,900.00 | Turn Key | ₽ |
| 2   | \$ 64,900.00 | Turn Key | ₽ |
| 3   | \$ 64,900.00 | Turn Key | P |
| 4   | SO           | LD       |   |
| 5   | \$ 64,900.00 | Turn Key | ₽ |
| 6   | SOLD         |          |   |
| 10  | \$ 64,900.00 | Turn Key | ₽ |
| 11  | \$ 64,900.00 | Turn Key | P |